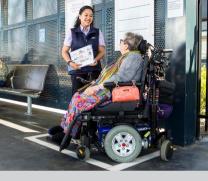

### BUGGY SERVICE

AT SOUTHERN CROSS STATION

## Customers might find this service useful if they:

- Are blind or have low vision
- Use a wheelchair or have other mobility issues
- Are frail aged
- Need help to find their way around Southern Cross Station.

To book, call 9670 2072

The **Boarding Assistance Zone** (BAZ) is a white, rectangular area painted on each platform where customers may choose to wait for assistance to board the train.

Please check the BAZ on each platform before the train departs.